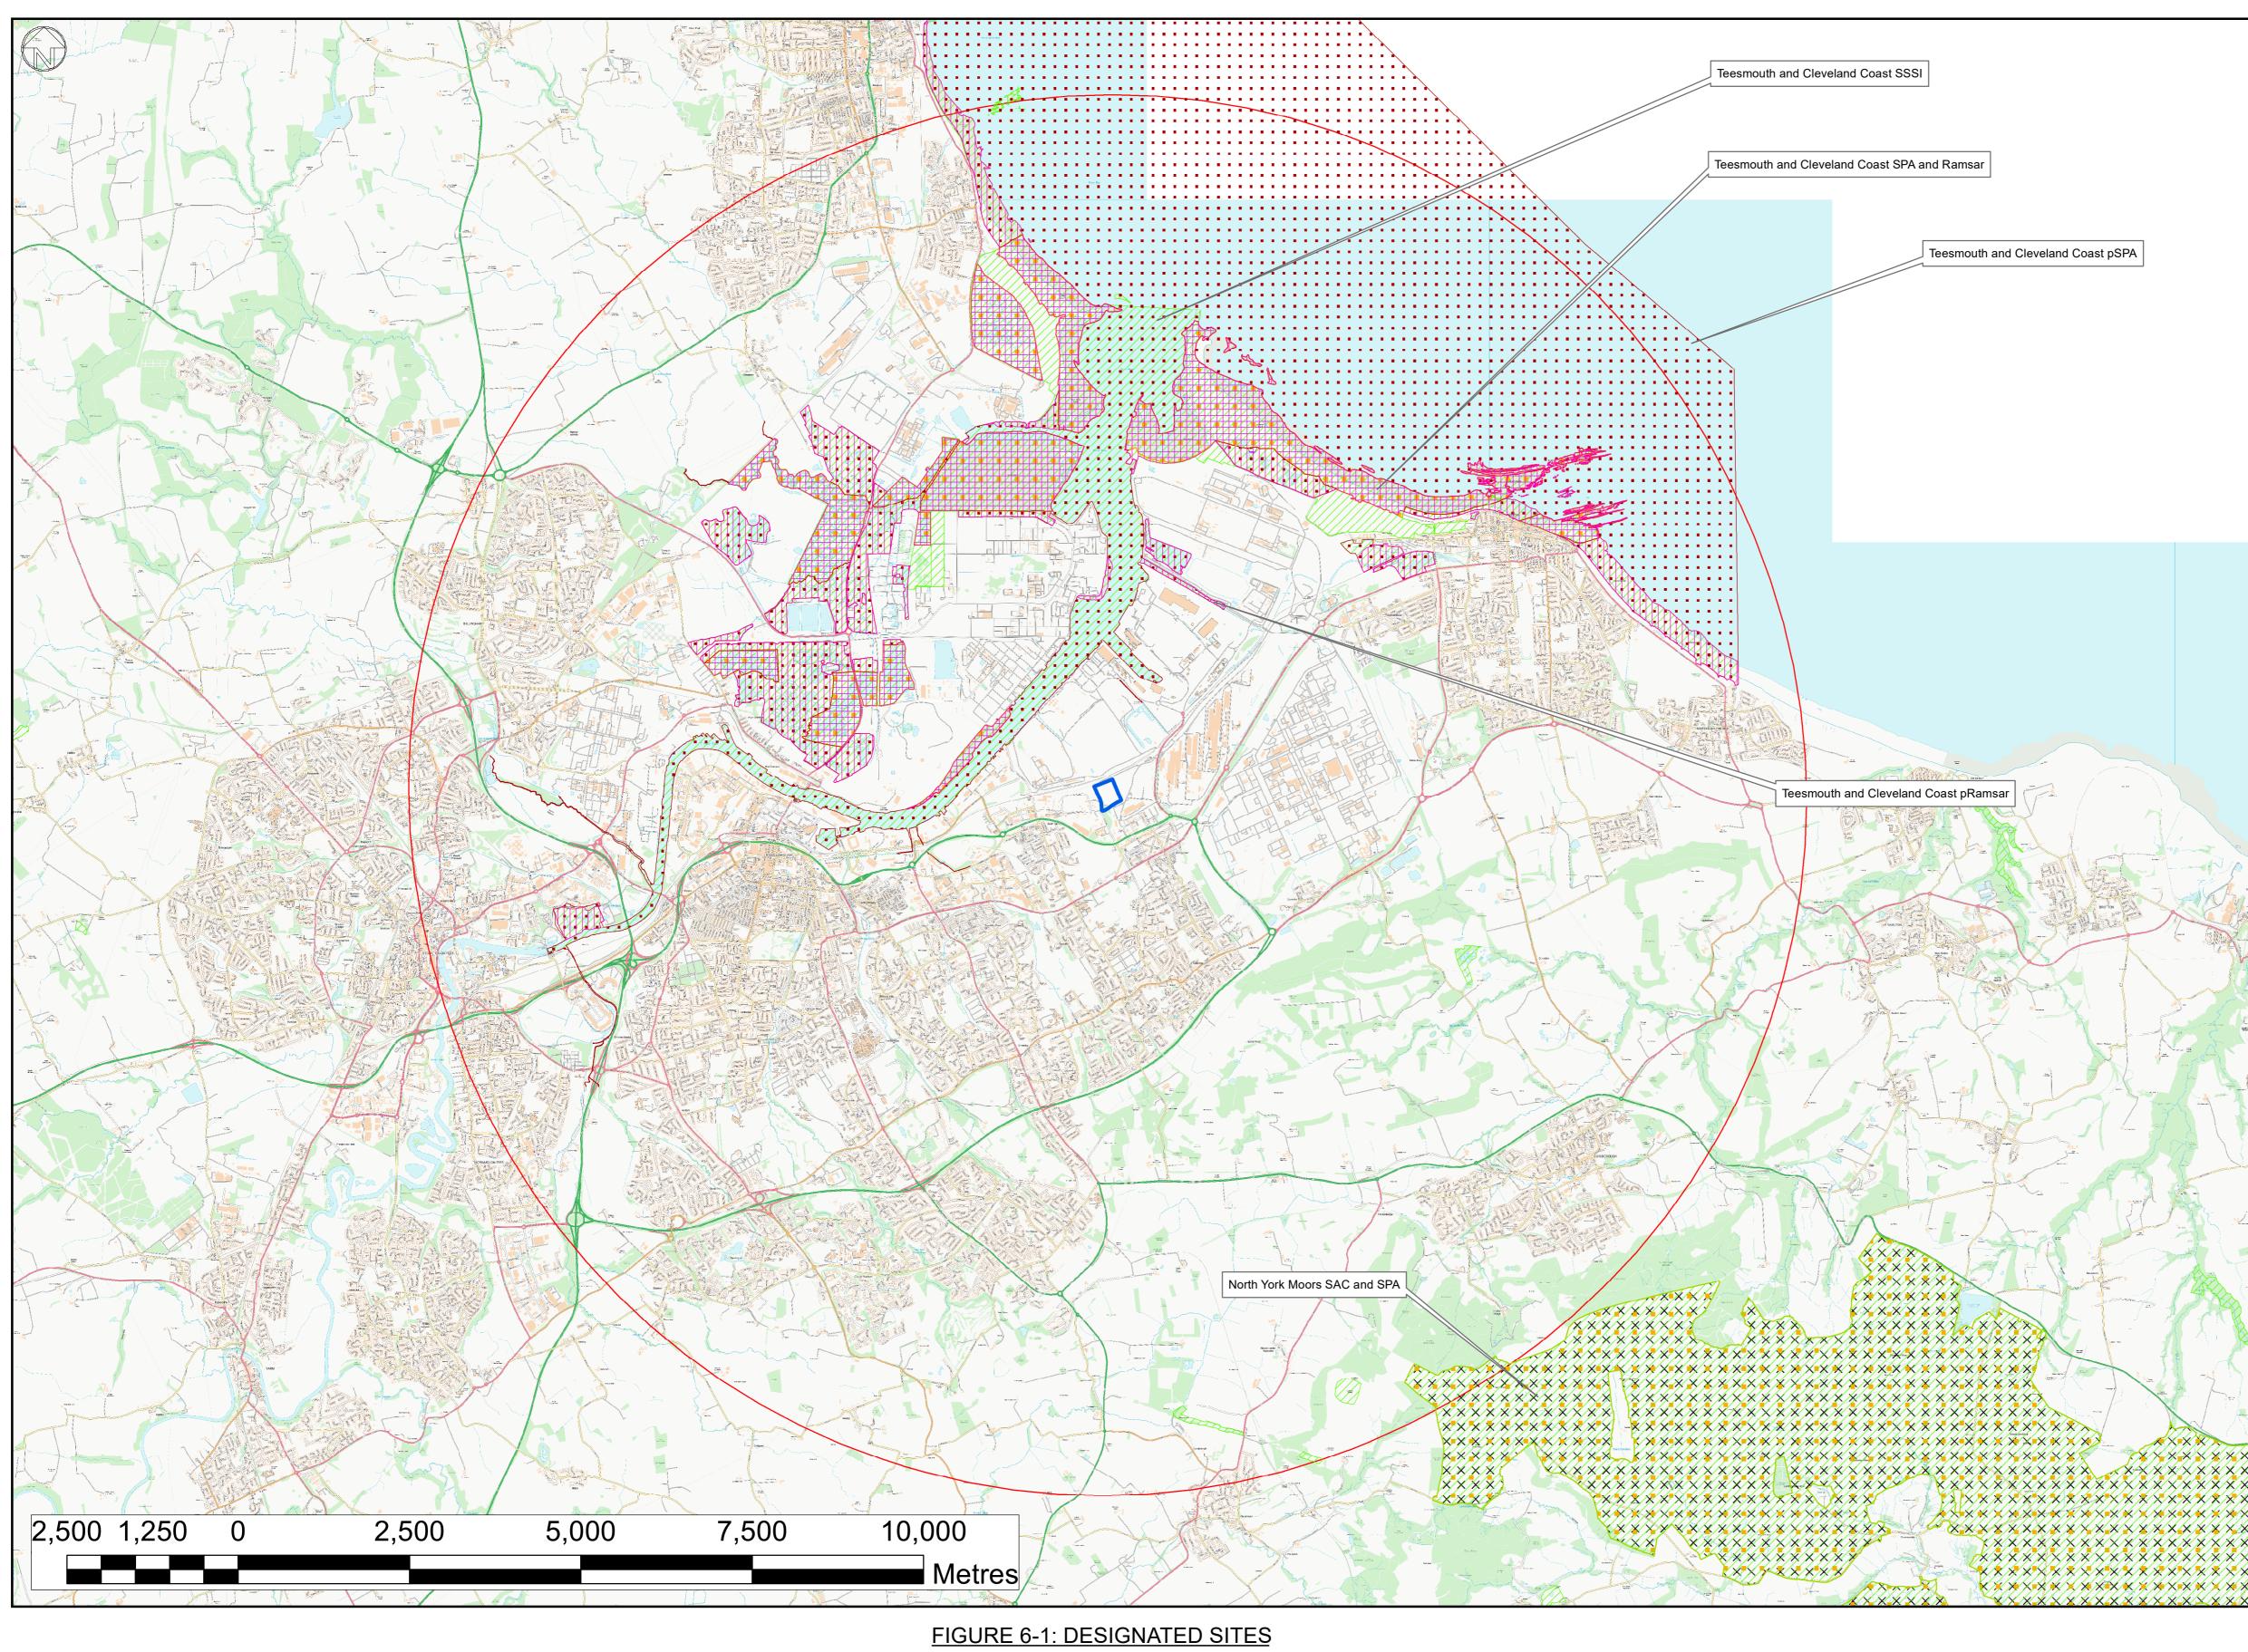

| KEY |  |
|-----|--|
|     |  |

| Proposed Ramsar                                                                           |  |  |  |  |
|-------------------------------------------------------------------------------------------|--|--|--|--|
| Potential Special Protection Areas                                                        |  |  |  |  |
| Sites of Special Scientific Interest                                                      |  |  |  |  |
| Special Protection Areas                                                                  |  |  |  |  |
| $\xrightarrow{\times \times \times}_{\times \times \times}$ Special Areas of Conservation |  |  |  |  |
| Ramsar                                                                                    |  |  |  |  |
| 10km Buffer                                                                               |  |  |  |  |
| Proposed Works Site                                                                       |  |  |  |  |

## FIGURE 6-1 DESIGNATED SITES

## HARTLEPOOL BOROUGH COUNCIL

| Drawn:                                                                                                                                                                                                                         | L. FITZGERALD | Date: 13/12/19 |         | Contains Ordnance Survey data ©<br>Crown copyright and database right 2019. |  |          |    |
|--------------------------------------------------------------------------------------------------------------------------------------------------------------------------------------------------------------------------------|---------------|----------------|---------|-----------------------------------------------------------------------------|--|----------|----|
| Checked:                                                                                                                                                                                                                       | D. LATHAM     | Date: 14/12/19 |         |                                                                             |  |          |    |
| Approved:                                                                                                                                                                                                                      | D. LATHAM     | Date: 18/12/19 |         |                                                                             |  |          |    |
| The property of this drawing and design vested in Jeremy Benn Associates Ltd. It shall not be reproduced in whole or in part, nor disclosed to a third party, without the prior written concent of Jeremy Benn Associates Ltd. |               |                |         |                                                                             |  |          |    |
| Drawing nu                                                                                                                                                                                                                     | mber:         |                | Status: |                                                                             |  | Scale:   |    |
| 6-1                                                                                                                                                                                                                            |               |                | S0      |                                                                             |  | 1:50,000 |    |
|                                                                                                                                                                                                                                |               |                |         |                                                                             |  |          | A1 |